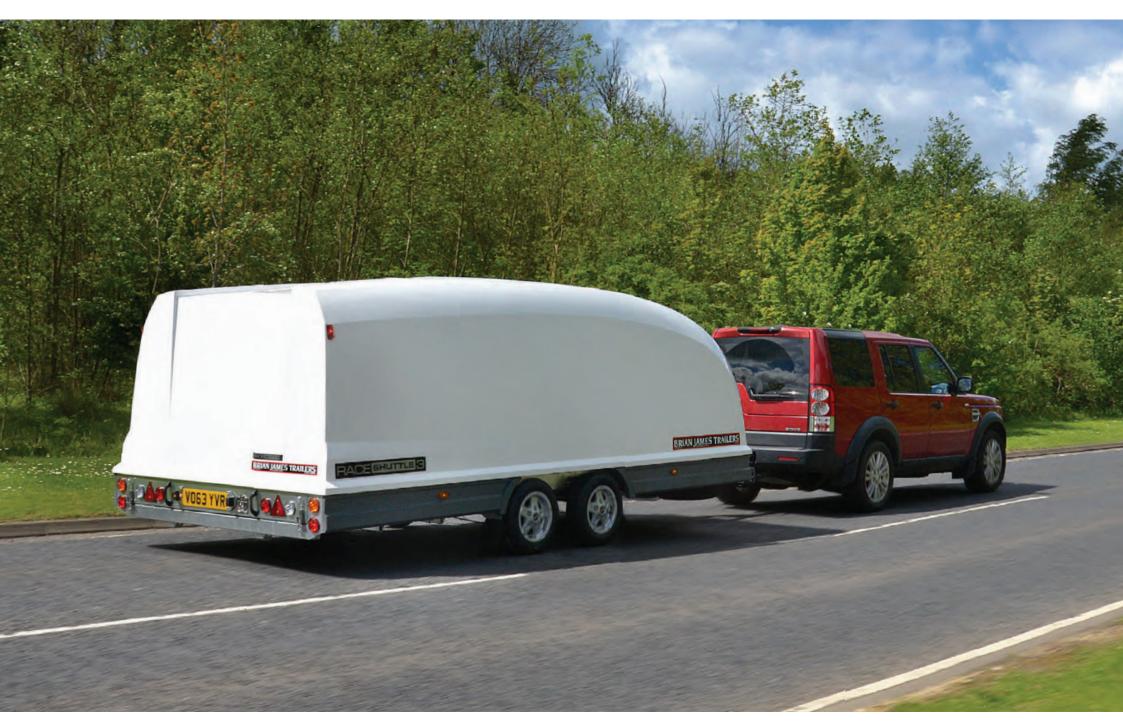

## Quality presentation and integrity of design.

The enduring popularity of the Race Shuttle 3 is testimony to a combination of many successful features. From the outset the brief called for a fully enclosed transporter capable of handling mid-sized vehicles without the need for a large and therefore heavy platform. Consideration was given to creating a trailer that operated as if it were an open trailer for loading, then quickly and easily became an enclosed transport solution, without creating unnecessary wind drag from an over large body. The single piece, large format clam-shell operation was the solution.

The range of applications in which the Race Shuttle 3 has proven to be extremely capable extends from the world of rallying, club racing, right through to formula series racing.

Aerodynamic single piece, clam shell design reduces wind drag and improves towing fuel consumption.

Race Shuttle 3 with optional style 1 alloy wheels.