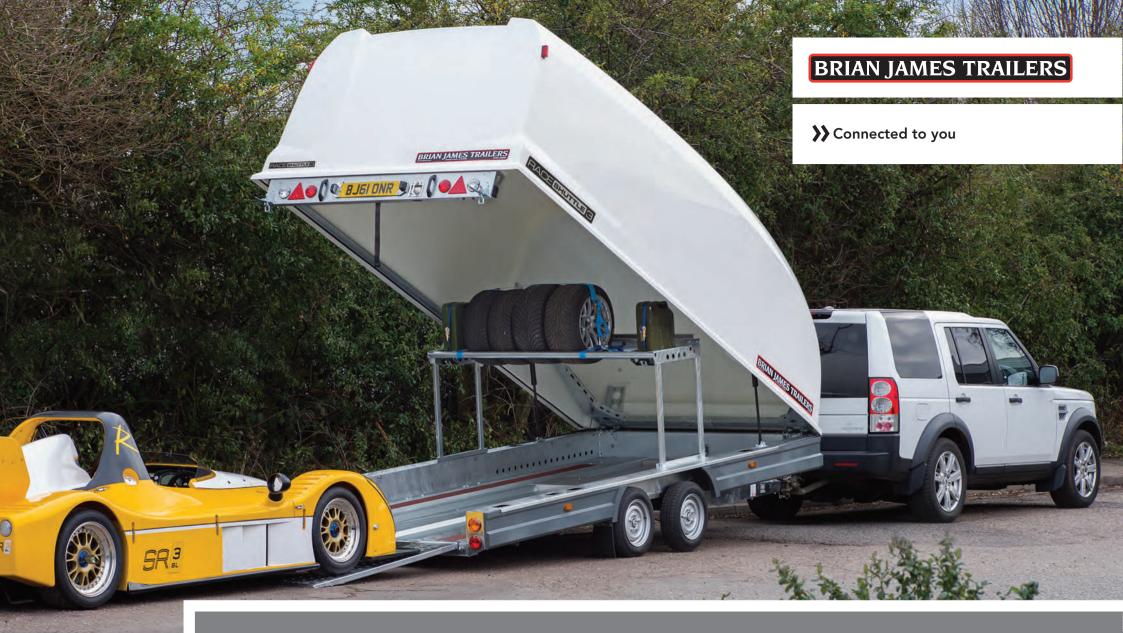

## Quality presentation and integrity of design.

The enduring popularity of the Race Shuttle 3 is testimony to a combination of many successful features. From the outset the brief called for a fully enclosed transporter capable of handling mid-sized vehicles without the need for a large and therefore heavy platform. Consideration was given to creating a trailer that operated as if it were an open trailer for loading, then quickly and easily became an enclosed transport solution, without creating unnecessary wind drag from an over large body. The single piece, large format clam-shell operation was the solution.

The range of applications in which the Race Shuttle 3 has proven to be extremely capable extends from the world of rallying, club racing, right through to formula series racing.

Aerodynamic single piece, clam shell design reduces wind drag and improves towing fuel consumption.

Tyre rack + fuel storage + work bench. (option). \*check suitability of race or saloon car.

Locking stainless steel door lock, Gas spring assisted opening.

| Race Shuttle 3<br>Product codes | Load bed<br>length | Load bed<br>width | Gross<br>cap. kg | Load<br>cap. kg | Loading operation |
|---------------------------------|--------------------|-------------------|------------------|-----------------|-------------------|
| 330-1000                        | 4.70m (15ft 5)     | 1.95m (6ft 5)     | 2,000            | 1,069           | Fixed bed         |
| 330-1001                        | 4.70m (15ft 5)     | 1.95m (6ft 5)     | 2,000            | 1,049           | Tiltbed           |
| 330-1010                        | 4.70m (15ft 5)     | 1.95m (6ft 5)     | 2,600            | 1,669           | Fixed bed         |
| 330-1011                        | 4.70m (15ft 5)     | 1.95m (6ft 5)     | 2,600            | 1,649           | Tiltbed           |
| 330-1020                        | 4.70m (15ft 5)     | 1.95m (6ft 5)     | 3,000            | 2,069           | Fixed bed         |
| 330-1021                        | 4.70m (15ft 5)     | 1.95m (6ft 5)     | 3,000            | 2,049           | Tiltbed           |
|                                 |                    |                   |                  |                 |                   |