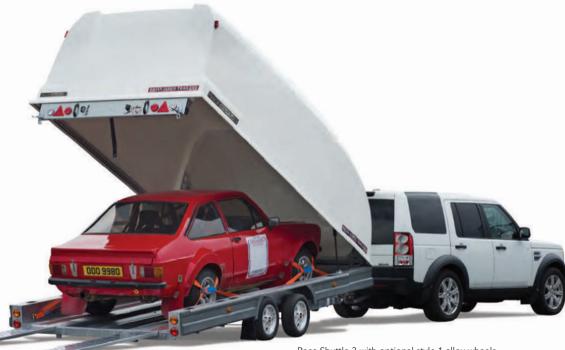

d transporter capable of handling mid-sized vehicles without the need for a large and therefore heavy platform. Consideration was given to creating a trailer that operated as if it were an open trailer for loading, then quickly and easily became an enclosed transport solution, without creating unnecessary wind drag from an over large body. The single piece, large format clam-shell operation was the solution.

For 2014 new 2,000kg and 3,000kg gross capacity trailers join the popular 2,600kg version. Race Shuttle 3 can be ordered with either a fixed bed or Tilt-bed together with a wide range of optional equipment.

The range of applications in which the Race Shuttle 3 has proven to be extremely capable extends from the world of rallying, club racing, right through to formula series racing.





Aerodynamic single piece, clam shell design reduces wind drag and improves towing fuel consumption.





Tyre rack + fuel storage + work bench. (option). \*check suitability of race or saloon car.

Locking stainless steel door lock, Gas spring assisted opening.

| Race Shuttle 3<br>Product codes | Load bed<br>length | Load bed<br>width | Gross<br>cap. kg | Load<br>cap. kg | Loading operation |
|---------------------------------|--------------------|-------------------|------------------|-----------------|-------------------|
| 330-1000                        | 4.70m (15ft 5)     | 1.95m (6ft 5)     | 2,000            | 1,069           | Fixed bed         |
| 330-1001                        | 4.70m (15ft 5)     | 1.95m (6ft 5)     | 2,000            | 1,049           | Tiltbed